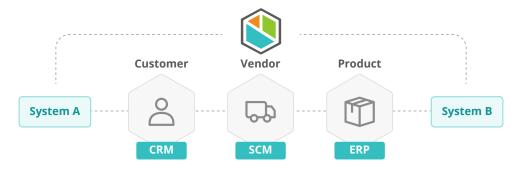

## Maximizing MDM with Bizagi

MDM solutions ensure a single source of truth for your customer, product, and vendor data. Bizagi can enforce this data governance and quality management across your enterprise. Our low-code platform allows you to wrap and extend your systems of record while providing a single source of truth and present data to users in a logical and digestible way.

Systems of Record