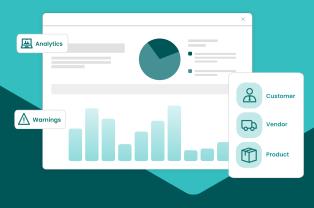

## Maximizing MDM with Bizagi

MDM solutions ensure a single source of truth for your customer, product, and vendor data. Bizagi can enforce this data governance and quality management across your enterprise. Our low-code platform allows you to wrap and extend your systems of record while providing a single source of truth and present data to users in a logical and digestible way.

#### Aid decision-making:

Seeing a single source of truth helps provide accurate data insights and make informed business decisions.