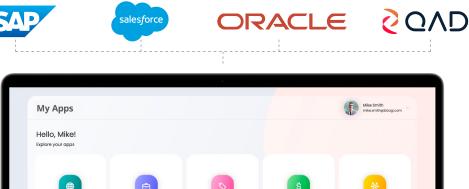

Acting as a single source of truth, Bizagi integrates with all major applications, including, but not limited to, SAP, Salesforce, Oracle and QAD to manage and display data through one app, with customized views and permission for different business users.