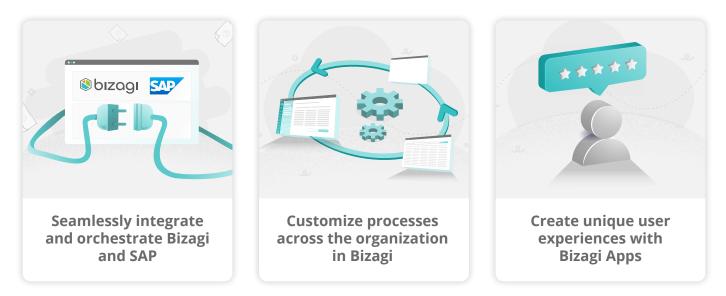

Bizagi enables you to build and manage your master data processes, end-to-end. Use the low-code platform to build the process, assign business rules, integrate with data sources and apps, automate actions and orchestrate the movement of data across your enterprise.

### MDM made easy with Bizagi

Bizagi's low-code platform orchestrates data sources to provide a single source of truth with customized user experiences for enforced governance and approvals.